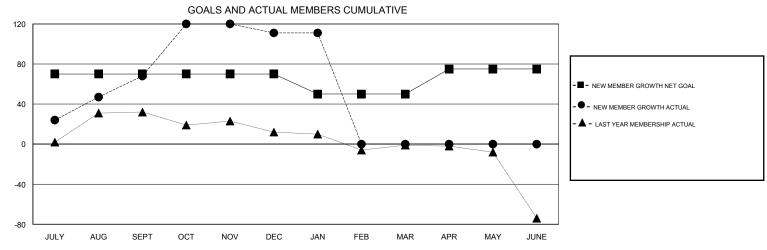

## MONTHLY MEMBERSHIP PROGRESS REPORT

## District 4 L4

Results as of: 1/31/2017







| DROPPED CLUBS: 0  DROPPED MEMBERS |          | 23 CLUBS OF 35 ADDED 1 OR MORE NEW MEMBERS | GENDER DISTRIB  MALE  FEMALE       | UTION<br>732 (54.30%)<br>616 (45.70%) |     |
|-----------------------------------|----------|--------------------------------------------|------------------------------------|---------------------------------------|-----|
| DECEASED                          | 9        | CLICK HERE FOR CUMULATIVE MEMBERSHIP DATA  | TOTAL FAMILY UNIT MEMBERS          |                                       | 221 |
| CLUB CANCELLED OTHER              | 0<br>127 |                                            | FAMILY MEMBERS PAYING HALF 11 DUES |                                       | 113 |
| TOTAL                             | 136      |