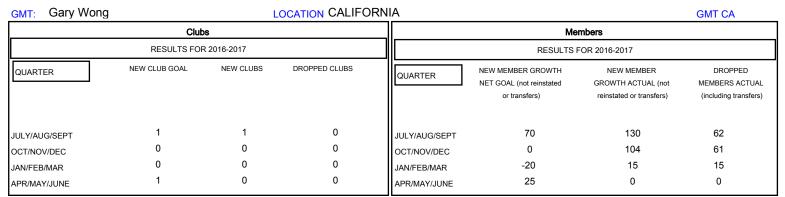

## MONTHLY MEMBERSHIP PROGRESS REPORT

## District 4 L4

Results as of: 1/31/2017







| DROPPED CLUBS: 0  DROPPED MEMBERS |          | 23 CLUBS OF 35 ADDED 1 OR MORE NEW MEMBERS | GENDER DISTRIB  MALE  FEMALE       | UTION<br>732 (54.30%)<br>616 (45.70%) |     |
|-----------------------------------|----------|--------------------------------------------|------------------------------------|---------------------------------------|-----|
| DECEASED                          | 9        | CLICK HERE FOR CUMULATIVE MEMBERSHIP DATA  | TOTAL FAMILY UNIT MEMBERS          |                                       | 221 |
| CLUB CANCELLED OTHER              | 0<br>127 |                                            | FAMILY MEMBERS PAYING HALF 11 DUES |                                       | 113 |
| TOTAL                             | 136      |